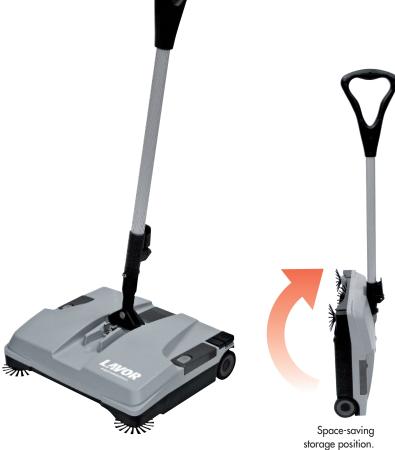

## **Equipped with:**

• Industrial battery-powered sweeper for the quick, quiet and cordless intermediate cleaning of all surfaces, indoor and outdoor. • Ideal for entryways of all kinds, hallways, staircases, driveways, warehouse and office areas, airports and train stations. • Equipped with two batteries, the operation time lengthens to 90 minutes. • The powerful Lithium-Ion battery (without memory effect) with 10.8 V and 1.5 Ah allows an operation time of approx. 45 minutes per battery. • Second battery can be directly stored and carried on the machine itself. • Quick-charging unit with a charging time of only 70 minutes is included with purchase. • Large foot pedal for activation without bending over. • Main cylinder brush and side brushes can be replaced without tools. • Aluminum telescopic handle for an optimum work position. • Traceless wheels. • Enormous waste collection tray with 2 liter capacity. • Changeable bristled rim on the underside of the housing. • Low noise volume, and therefore excellent for use during business hours. • Compact, light, and easy-to-handle for any user.