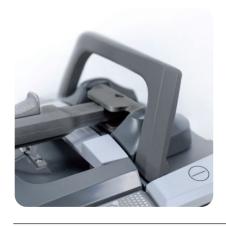

## **Equipped with:**

- Compact design for easy operation
- Cordless design with Lithium-ion battery
- Height adjustment handle
- Foldable design for easy storage
- High speed rolling brush
- Detachable water tanks
- LED lights at front and switches
- Easy maintenance for scrubblers and brush
- Suitable for many commercial and household occasions

• 0.971.0136 - UK market battery charger • 0.971.0137 - USA market battery charger

Agile, compact and versatile: easy cleaning in the tightest areas, suitable for the cleaning of all types of "hard" floors. Ergonomic handle. Heightadjustable handle. Professional brushes to clean the most stubborn dirt.

Joint that allows to maneuver the mini floor scrubber dryer with extreme simplicity. LED headlamp. Removable detergent solution tank. Removable dirt water tank easy to empty.

Pratical on/off foot switch.