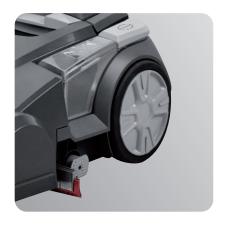

Joint that allows to maneuver the mini floor scrubber dryer with extreme simplicity. LED headlamp. Removable detergent solution tank. Removable dirt water tank easy to empty.

Pratical on/off foot switch.