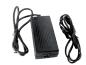

## STANDARD EQUIPMENT

• 0.971.0030 PP Brush

- 0.971.0095 Front squeegee blade
- 0.971.0096 Rear squeegee blade

• 0.971.0135 Battery charger UE

• 0.971.0071 LI-ION battery