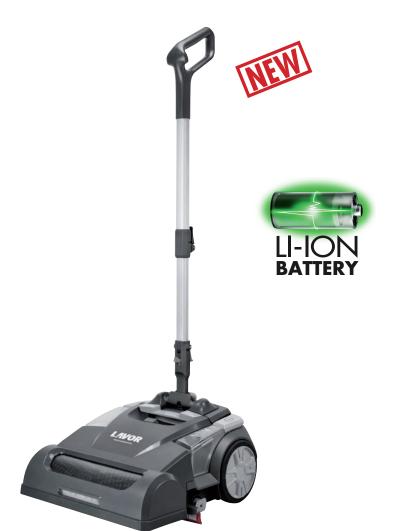

## **Equipped with:**

- Compact design for easy operation
- Cordless design with Lithium-ion battery
- Height adjustment handle
- Foldable design for easy storage
- High speed rolling brush
- Detachable water tanks
- LED lights at front and switches
- Easy maintenance for scrubblers and brush
- Suitable for many commercial and household occasions

## **OPTIONAL**

Mini floor-scrubber dryer for daily cleaning, designed for the Ho.re.ca sector and cleaning companies. Washes and dries quickly saving time and effort. Lithium-ion technology: always ready to use, fast charge, maximum power.

• 0.971.0136 - UK market battery charger • 0.971.0137 - USA market battery charger

Agile, compact and versatile: easy cleaning in the tightest areas, suitable for the cleaning of all types of "hard" floors. Ergonomic handle. Heightadjustable handle. Professional brushes to clean the most stubborn dirt.