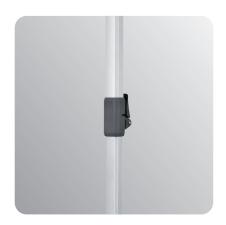

Joint that allows to maneuver the mini floor scrubber dryer with extreme simplicity. LED headlamp. Removable detergent solution tank. Removable dirt water tank easy to empty.

Pratical on/off foot switch.