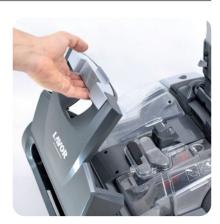

Joint that allows to maneuver the mini floor scrubber dryer with extreme simplicity. LED headlamp. Removable detergent solution tank. Removable dirt water tank easy to empty.

Pratical on/off foot switch.