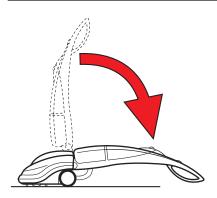

ABS shock-proof covers. Nonmarking rubber wheels.

Minimun working height 200 mm, allowing perfect cleaning under furnitures, chairs, tables, beds, etc.

The tilting handle makes easy and stressless the daily use of the machine.