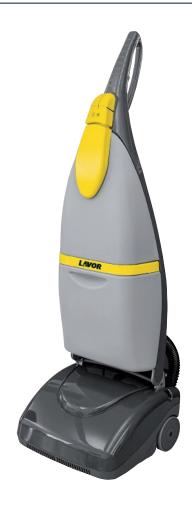

## **Equipped with:**

- Suitable to work in high congested areas like small shops, offices, kitchens, schools, hospitals, bars, gyms, restaurants
- Three controls for brush drive, washing and drying operations
- Double floor squeegee for both forward and reverse drying
- Sound pressure 68 dB (A)
- Min. working height required 200 mm
- Structure built with durable materials
- Suitable load on the brush for an optimal cleaning efficiency
- Detachable detergent/recovery tank
- Cable holder
- 7mt electric cable
- Non-marking wheels.

|                           | Sprinter                      |
|---------------------------|-------------------------------|
| code                      | 8.501.0501                    |
| power supply              | 230 V - 50 Hz                 |
| scrubbing/squeegee width  | 290/320 mm                    |
| max working capacity      | 1015 m <sup>2</sup> /h        |
| solution tank capacity    | 2.8 l/0.74 gal                |
| recovery tank capacity    | 5.6 l/1.48 gal                |
| traction                  | mechanical                    |
| RPM/pressure on the brush | 1000/7 kg/15,43 lbs           |
| brush motor power         | 200 W                         |
| noise level dB (A)        | 68                            |
| depression/vacuum motor   | 1428 mmH <sub>2</sub> O/800 W |
| dimensions/weight         | 37 x 37 x 113 cm/13 kg        |

ABS shock-proof covers. Nonmarking rubber wheels.

Minimun working height 200 mm, allowing perfect cleaning under furnitures, chairs, tables, beds, etc.

The tilting handle makes easy and stressless the daily use of the machine.