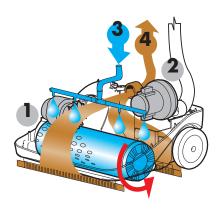

## OPTIONAL

- 1) Brush motor
- 2) Vacuum motor
- 3) Detergent solution flow
- 4) Dirty liquid flow

Double squeegee for both forward and reverse washing and drying. PP brush suitable for most common floors (brush for carpet and moquette cleaning available).