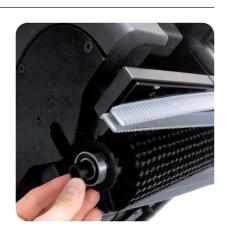

Large tank capacity avoiding frequent refilling of the unit

Cylindrical brush quick connection and release: the fitting and releasing of the brush does not require the use of tools. Ordinary cleaning and maintenance are simple and quick for anybody