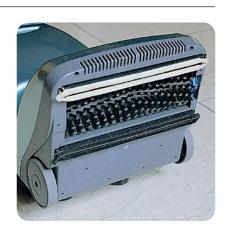

## **Equipped with:**

- Suitable to work in high congested areas like small shops, offices, kitchens, schools, hospitals, bars, gyms, restaurants
- Three controls for brush drive, washing and drying operations
- Double floor squeegee for both forward and reverse drying
- Sound pressure 68 dB (A)
- Min. working height required 200 mm
- Structure built with durable materials
- Suitable load on the brush for an optimal cleaning efficiency
- Detachable detergent/recovery tank
- Cable holder
- 7mt electric cable
- Non-marking wheels.

## OPTIONAL

- 1) Brush motor
- 2) Vacuum motor
- 3) Detergent solution flow
- 4) Dirty liquid flow

Double squeegee for both forward and reverse washing and drying. PP brush suitable for most common floors (brush for carpet and moquette cleaning available).

ABS shock-proof covers. Nonmarking rubber wheels.

Minimun working height 200 mm, allowing perfect cleaning under furnitures, chairs, tables, beds, etc.

The tilting handle makes easy and stressless the daily use of the machine.